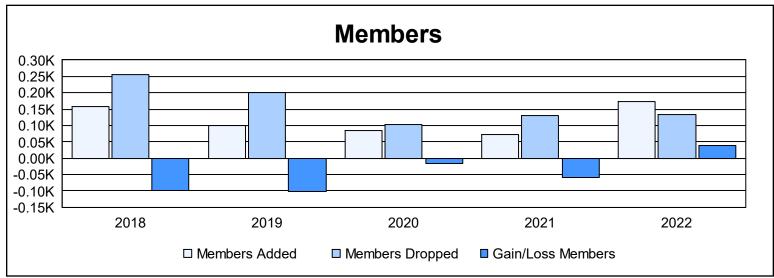

District 12 S

As of June 2022 Cumulative

| Year      | New<br>Clubs | Dropped<br>Clubs | Gain/<br>Loss<br>Clubs | New<br>Members | Charter<br>Members | Reinstate<br>Members | Transfer<br>Members | Total<br>Member<br>Added | Total<br>Members<br>Dropped | Gain/<br>Loss<br>Members |
|-----------|--------------|------------------|------------------------|----------------|--------------------|----------------------|---------------------|--------------------------|-----------------------------|--------------------------|
| 2017-2018 | 0            | 1                | -1                     | 136            | 3                  | 11                   | 8                   | 158                      | 256                         | -98                      |
| 2018-2019 | 0            | 2                | -2                     | 93             | 1                  | 3                    | 3                   | 100                      | 202                         | -102                     |
| 2019-2020 | 1            | 0                | 1                      | 44             | 31                 | 3                    | 8                   | 86                       | 102                         | -16                      |
| 2020-2021 | 1            | 2                | -1                     | 58             | 7                  | 4                    | 3                   | 72                       | 130                         | -58                      |
| 2021-2022 | 0            | 0                | 0                      | 150            | 15                 | 4                    | 4                   | 173                      | 134                         | 39                       |
| Average   | 0            | 1                | -1                     | 96             | 11                 | 5                    | 5                   | 118                      | 165                         | -47                      |