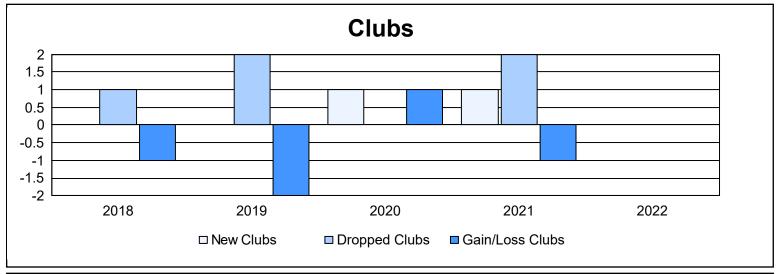

District 12 S

As of June 2022 Cumulative

| Year      | New<br>Clubs | Dropped<br>Clubs | Gain/<br>Loss<br>Clubs | New<br>Members | Charter<br>Members | Reinstate<br>Members | Transfer<br>Members | Total<br>Member<br>Added | Total<br>Members<br>Dropped | Gain/<br>Loss<br>Members |
|-----------|--------------|------------------|------------------------|----------------|--------------------|----------------------|---------------------|--------------------------|-----------------------------|--------------------------|
| 2017-2018 | 0            | 1                | -1                     | 136            | 3                  | 11                   | 8                   | 158                      | 256                         | -98                      |
| 2018-2019 | 0            | 2                | -2                     | 93             | 1                  | 3                    | 3                   | 100                      | 202                         | -102                     |
| 2019-2020 | 1            | 0                | 1                      | 44             | 31                 | 3                    | 8                   | 86                       | 102                         | -16                      |
| 2020-2021 | 1            | 2                | -1                     | 58             | 7                  | 4                    | 3                   | 72                       | 130                         | -58                      |
| 2021-2022 | 0            | 0                | 0                      | 150            | 15                 | 4                    | 4                   | 173                      | 134                         | 39                       |
| Average   | 0            | 1                | -1                     | 96             | 11                 | 5                    | 5                   | 118                      | 165                         | -47                      |